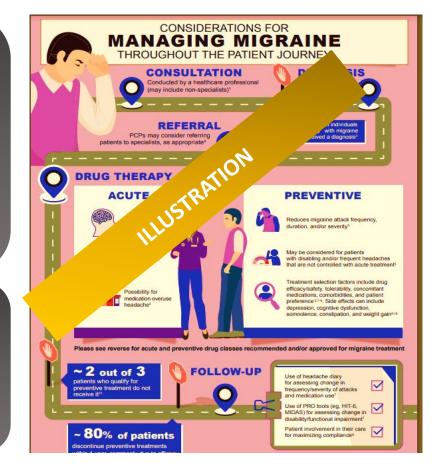

## **Migraine patient journey development**

## Understanding migraine patient's emotional and physical journey from pre-diagnosis stage to maintenance therapy in USA

- Desk research to gather information around available drugs, number of migraine patients including acute and prophylactic
- Telephonic interviews conducted with headache specialist, neurologists, patients, and payers
- Online interviews conducted to gather market numbers including number of diagnosed patients, treated patients, patients with acute or prop. migraine, etc.
- Key topics covered in PPT final report -
  - Emotional journey
  - Market landscape
  - Patient archetype
  - TPP testing
  - Drug adoption rate